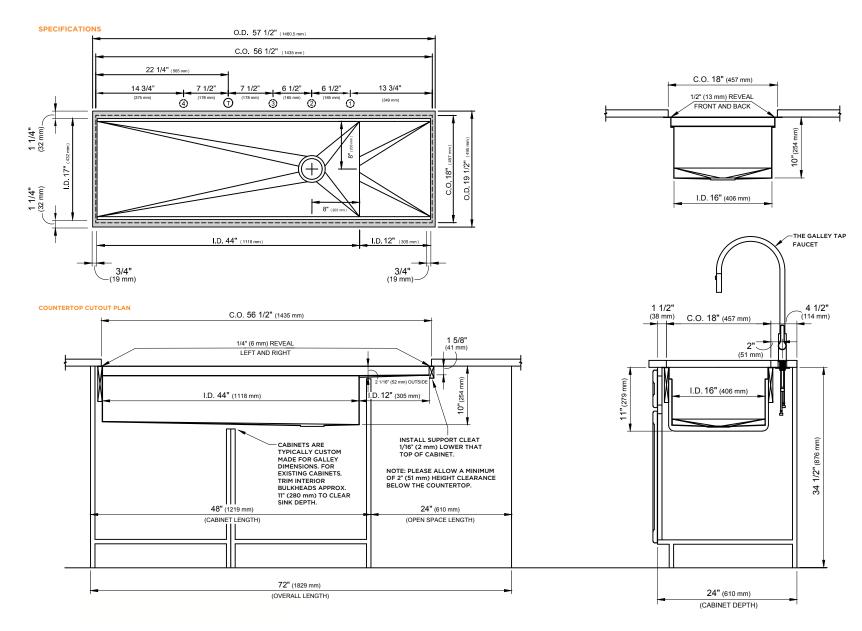

## IDEAL WORKSTATION 4 + 12" DRYDOCK™ (IWS 4S + DD12) COUNTERTOP CUTOUT & TAP SPECIFICATIONS

> DWG and DXF templates available on our website: The Galley.com/specifications

Questions? For additional assistance, please contact The Galley's Customer Service Department at 800.375.4255